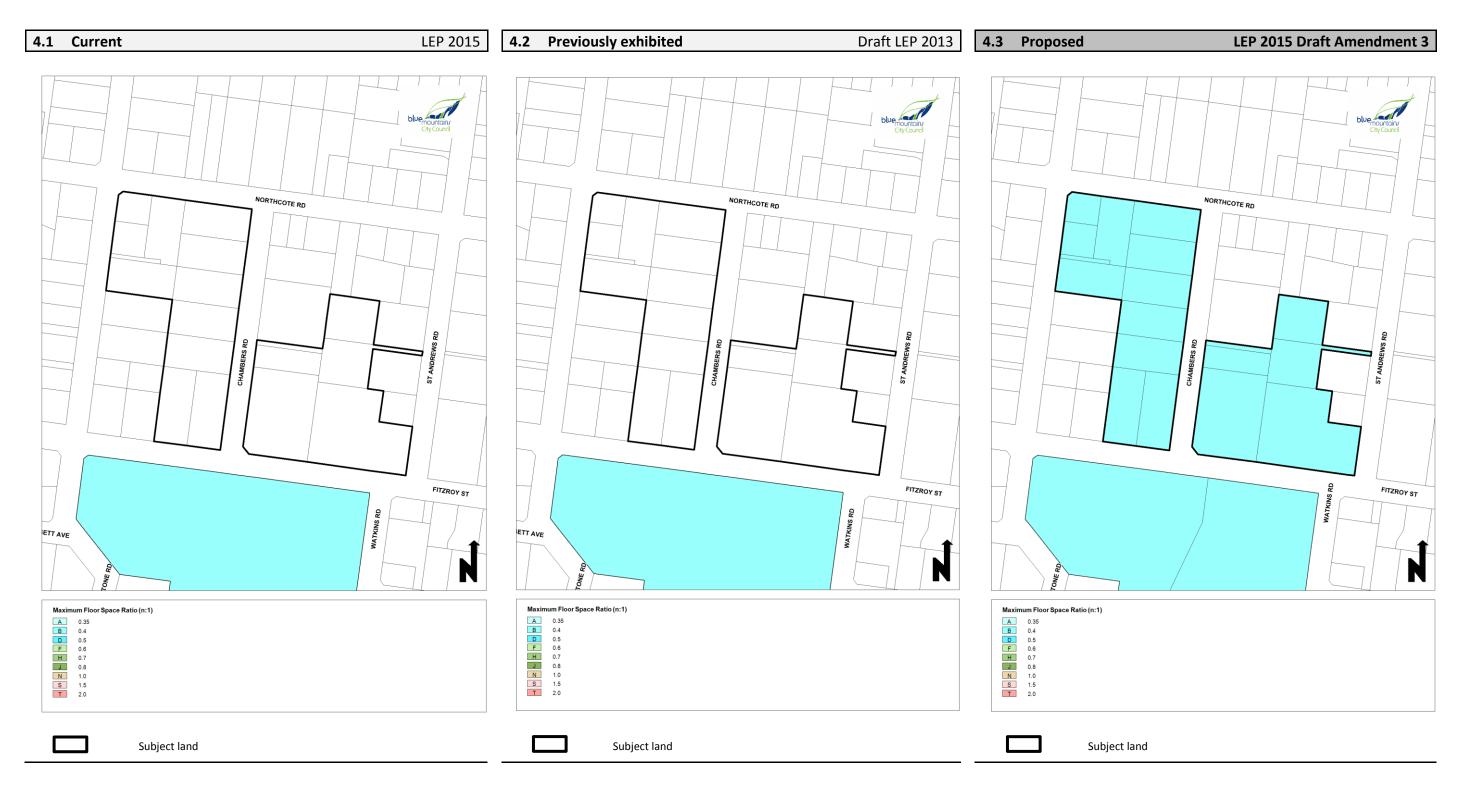

74 Gladstone Road, 3 Chambers Road and 16-18 Fitzroy Street, Leura & 20-28 Fitzroy Street, Leura

#### 1 Land Zoning



Note: Subject site and surrounding area are currently deferred from LEP 2015 and are zoned under LEP 2005.

Note: Map shows proposed LEP 2015 zoning for subject site and the current LEP 2005 Living Conservation zoning for surrounding properties which are not subject to this draft amendment.

#### 2 Lot Size



### 3 Height of Buildings



### 4 Floor Space Ratio



# 5 Land Reservation Acquisition



Site 08-HMS

# 6 Heritage



# 7 Lot Averaging



### 8 Riparian Lands and Watercourses



# 9 Scenic and Landscape Values



Site 08-HMS

#### 10 Built Character



### 11 Active Street Frontages



### 12 Natural Resources - Biodiversity



#### 13 Natural Resources - Land



### 14 Key Sites