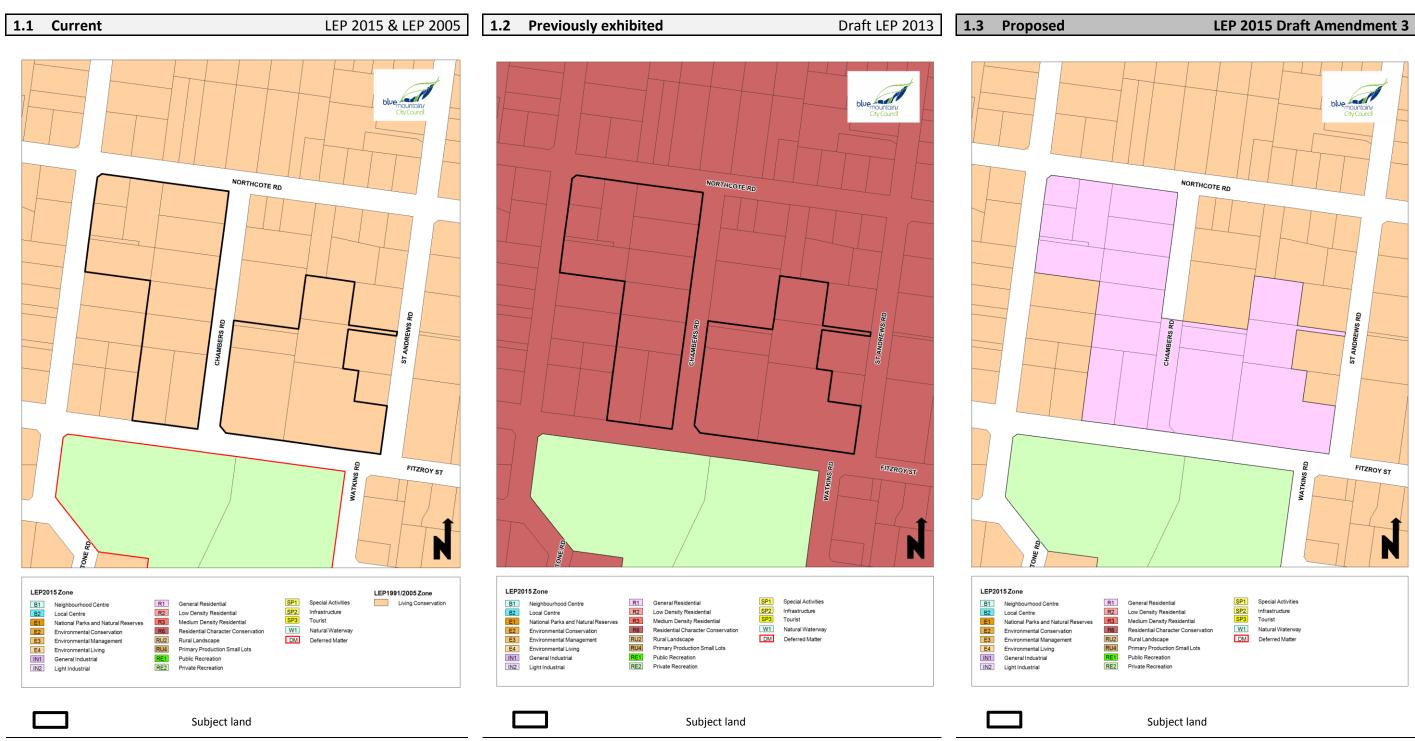

#### 1 Land Zoning

Note: Subject site and surrounding area are currently deferred from LEP 2015 and are zoned under LEP 2005.

Note: Map shows proposed LEP 2015 zoning for subject site and the current LEP 2005 Living Conservation zoning for surrounding properties which are not subject to this draft amendment.