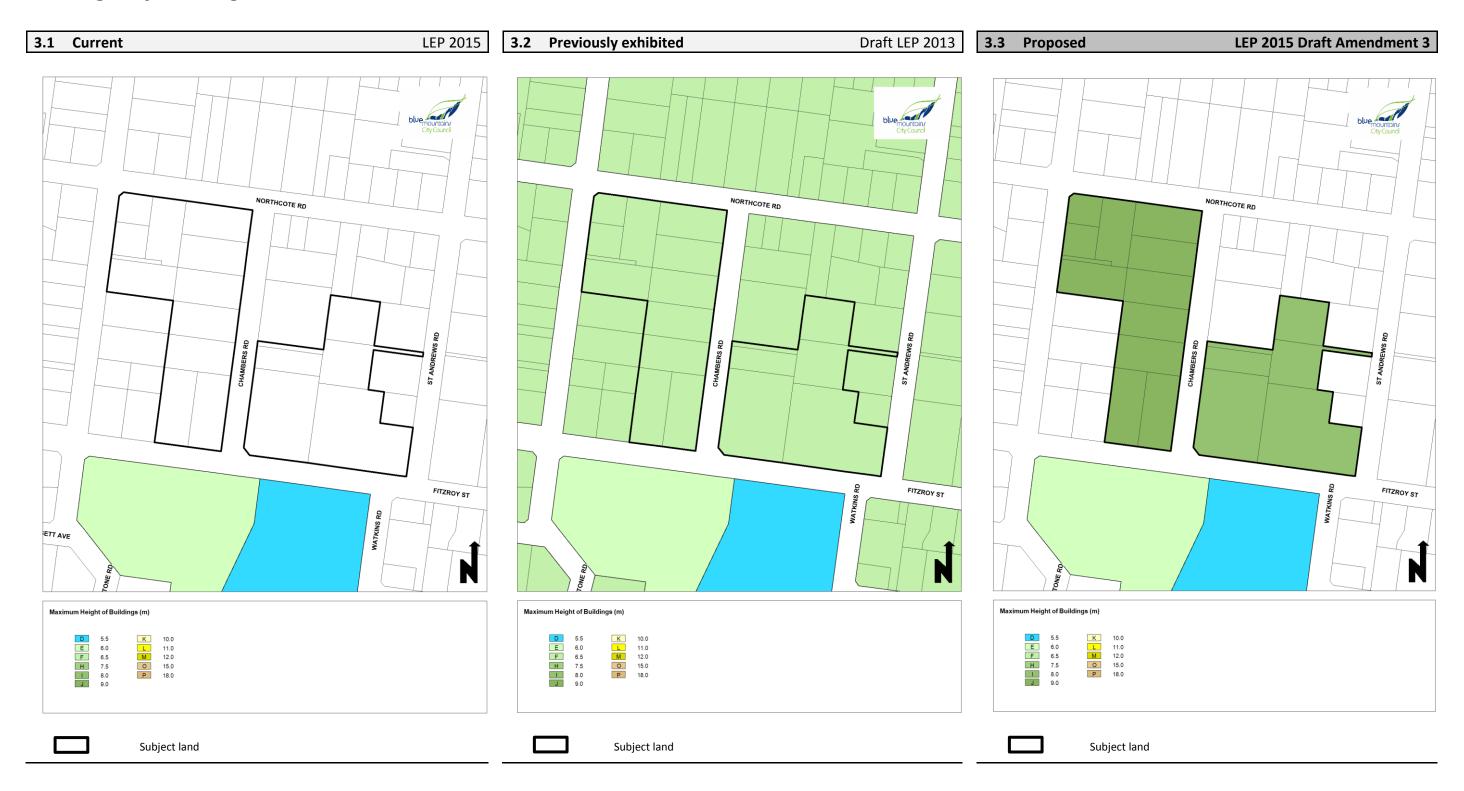

74 Gladstone Road, 3 Chambers Road and 16-18 Fitzroy Street, Leura & 20-28 Fitzroy Street, Leura

#### 1 Land Zoning



Note: Subject site and surrounding area are currently deferred from LEP 2015 and are zoned under LEP 2005.

Note: Map shows proposed LEP 2015 zoning for subject site and the current LEP 2005 Living Conservation zoning for surrounding properties which are not subject to this draft amendment.

#### 2 Lot Size



### 3 Height of Buildings



### 4 Floor Space Ratio



# 5 Land Reservation Acquisition



Site 08-HMS

# 6 Heritage



# 7 Lot Averaging



### 8 Riparian Lands and Watercourses



# 9 Scenic and Landscape Values



Site 08-HMS

#### 10 Built Character



### 11 Active Street Frontages



### 12 Natural Resources - Biodiversity



#### 13 Natural Resources - Land



### 14 Key Sites