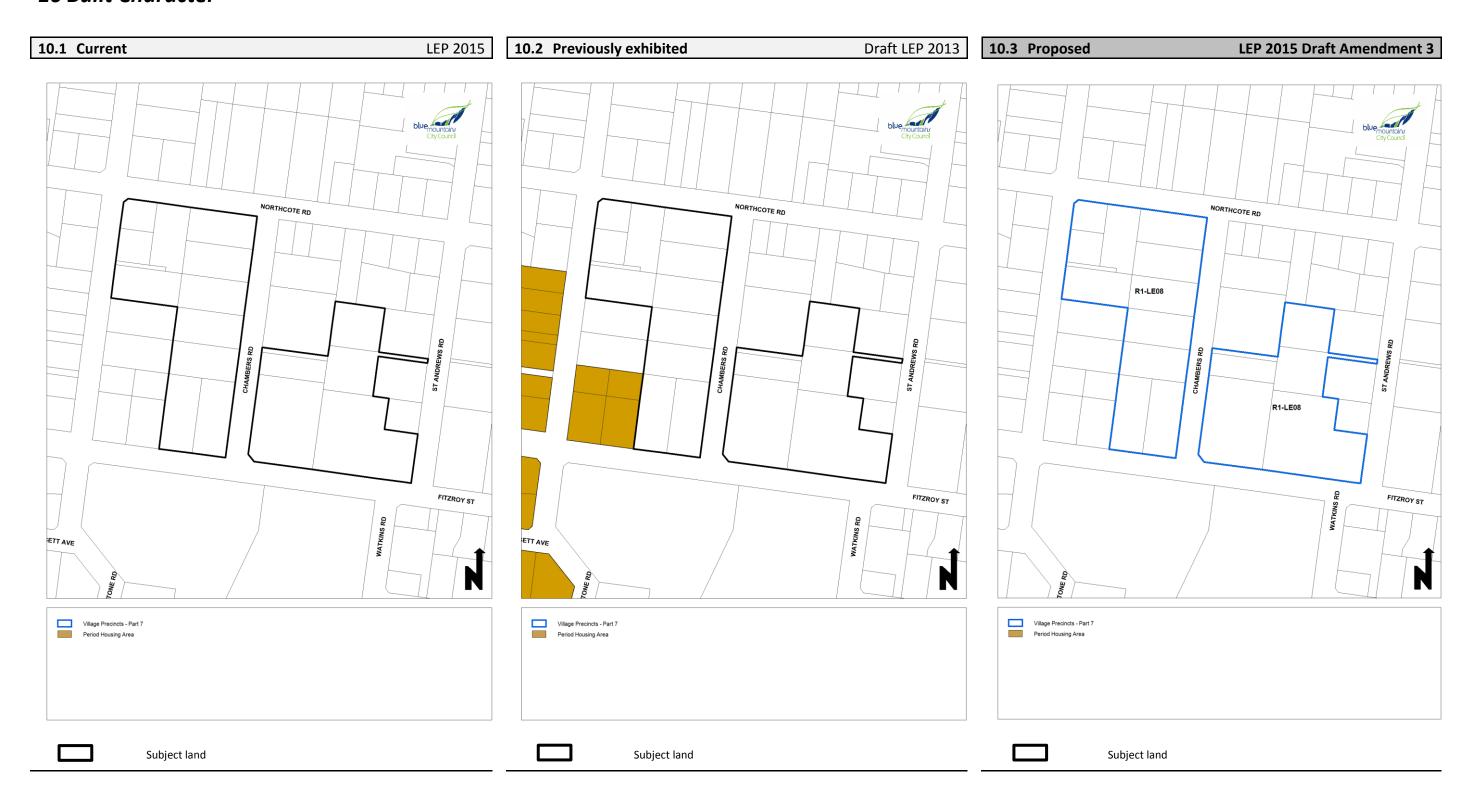

74 Gladstone Road, 3 Chambers Road and 16-18 Fitzroy Street, Leura & 20-28 Fitzroy Street, Leura

#### 1 Land Zoning



Note: Subject site and surrounding area are currently deferred from LEP 2015 and are zoned under LEP 2005.

Note: Map shows proposed LEP 2015 zoning for subject site and the current LEP 2005 Living Conservation zoning for surrounding properties which are not subject to this draft amendment.

#### 2 Lot Size



### 3 Height of Buildings



### 4 Floor Space Ratio



# 5 Land Reservation Acquisition



Site 08-HMS

# 6 Heritage



# 7 Lot Averaging



### 8 Riparian Lands and Watercourses



# 9 Scenic and Landscape Values



Site 08-HMS

#### 10 Built Character



### 11 Active Street Frontages



### 12 Natural Resources - Biodiversity



#### 13 Natural Resources - Land



### 14 Key Sites