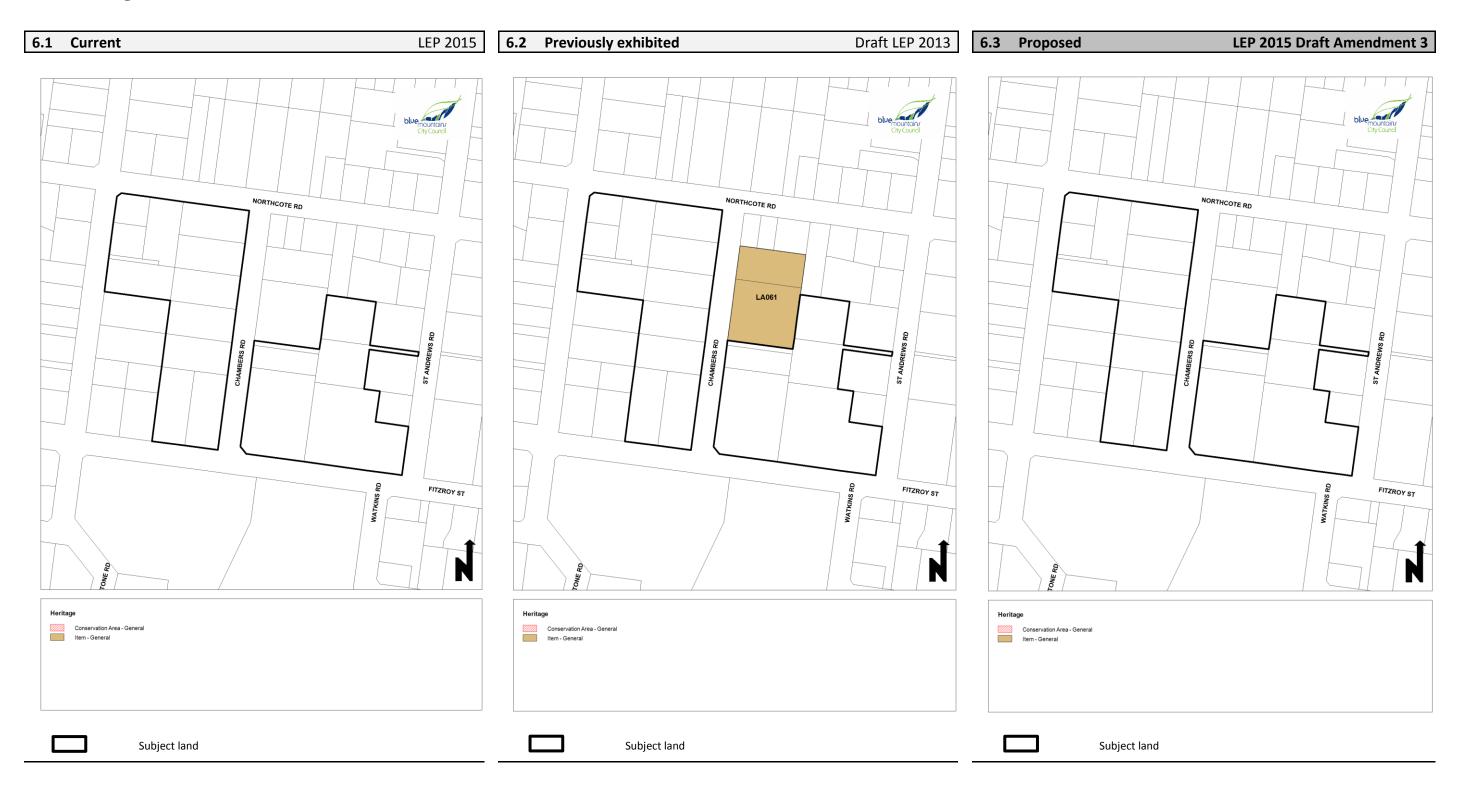

74 Gladstone Road, 3 Chambers Road and 16-18 Fitzroy Street, Leura & 20-28 Fitzroy Street, Leura

#### 1 Land Zoning



Note: Subject site and surrounding area are currently deferred from LEP 2015 and are zoned under LEP 2005.

Note: Map shows proposed LEP 2015 zoning for subject site and the current LEP 2005 Living Conservation zoning for surrounding properties which are not subject to this draft amendment.

#### 2 Lot Size



### 3 Height of Buildings



### 4 Floor Space Ratio



# 5 Land Reservation Acquisition



Site 08-HMS

# 6 Heritage



# 7 Lot Averaging



### 8 Riparian Lands and Watercourses



# 9 Scenic and Landscape Values



Site 08-HMS

#### 10 Built Character



### 11 Active Street Frontages



### 12 Natural Resources - Biodiversity



#### 13 Natural Resources - Land



### 14 Key Sites