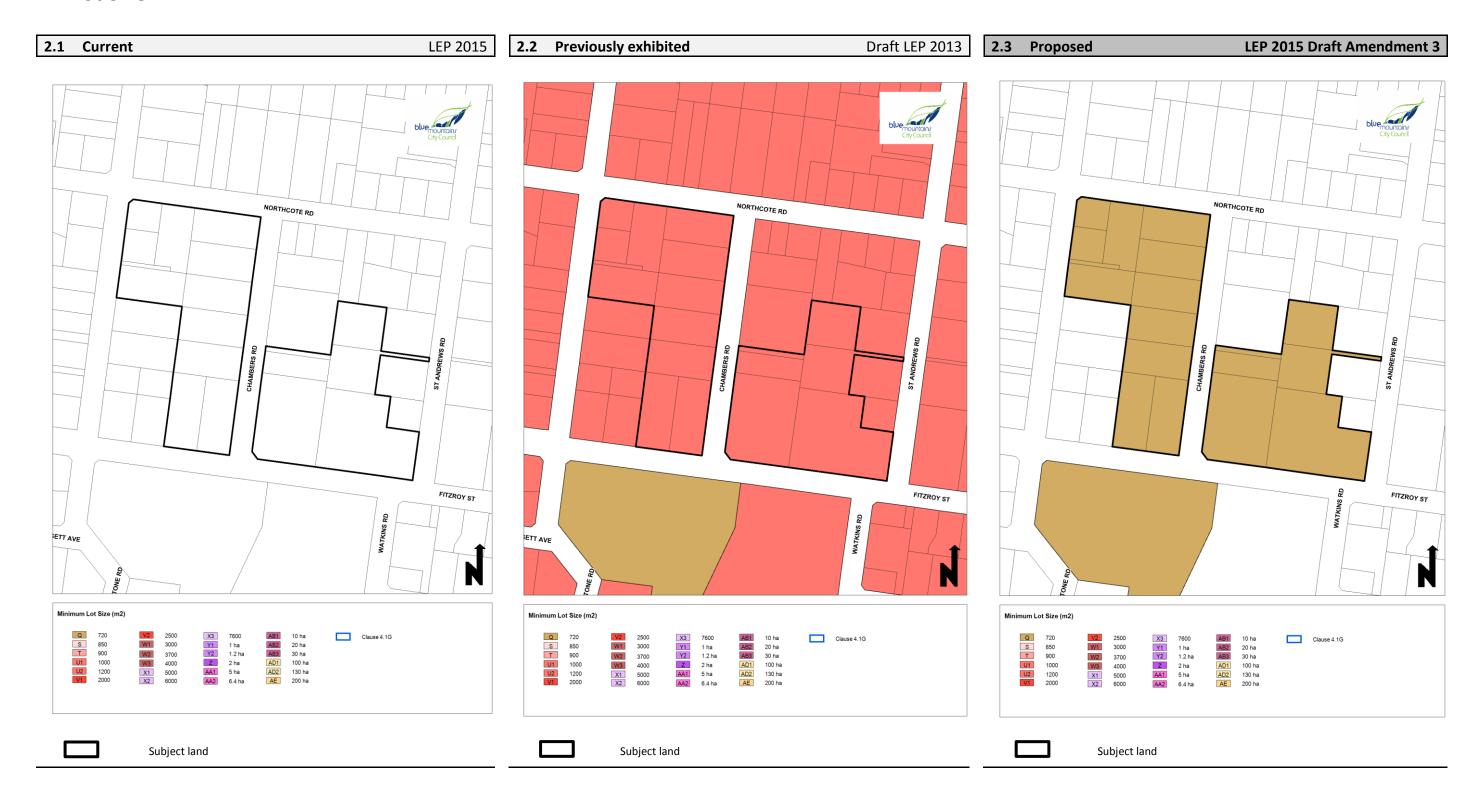

74 Gladstone Road, 3 Chambers Road and 16-18 Fitzroy Street, Leura & 20-28 Fitzroy Street, Leura

#### 1 Land Zoning



Note: Subject site and surrounding area are currently deferred from LEP 2015 and are zoned under LEP 2005.

Note: Map shows proposed LEP 2015 zoning for subject site and the current LEP 2005 Living Conservation zoning for surrounding properties which are not subject to this draft amendment.

#### 2 Lot Size



### 3 Height of Buildings



### 4 Floor Space Ratio



# 5 Land Reservation Acquisition



Site 08-HMS

# 6 Heritage



# 7 Lot Averaging



### 8 Riparian Lands and Watercourses



# 9 Scenic and Landscape Values



Site 08-HMS

#### 10 Built Character



### 11 Active Street Frontages



### 12 Natural Resources - Biodiversity



#### 13 Natural Resources - Land



### 14 Key Sites