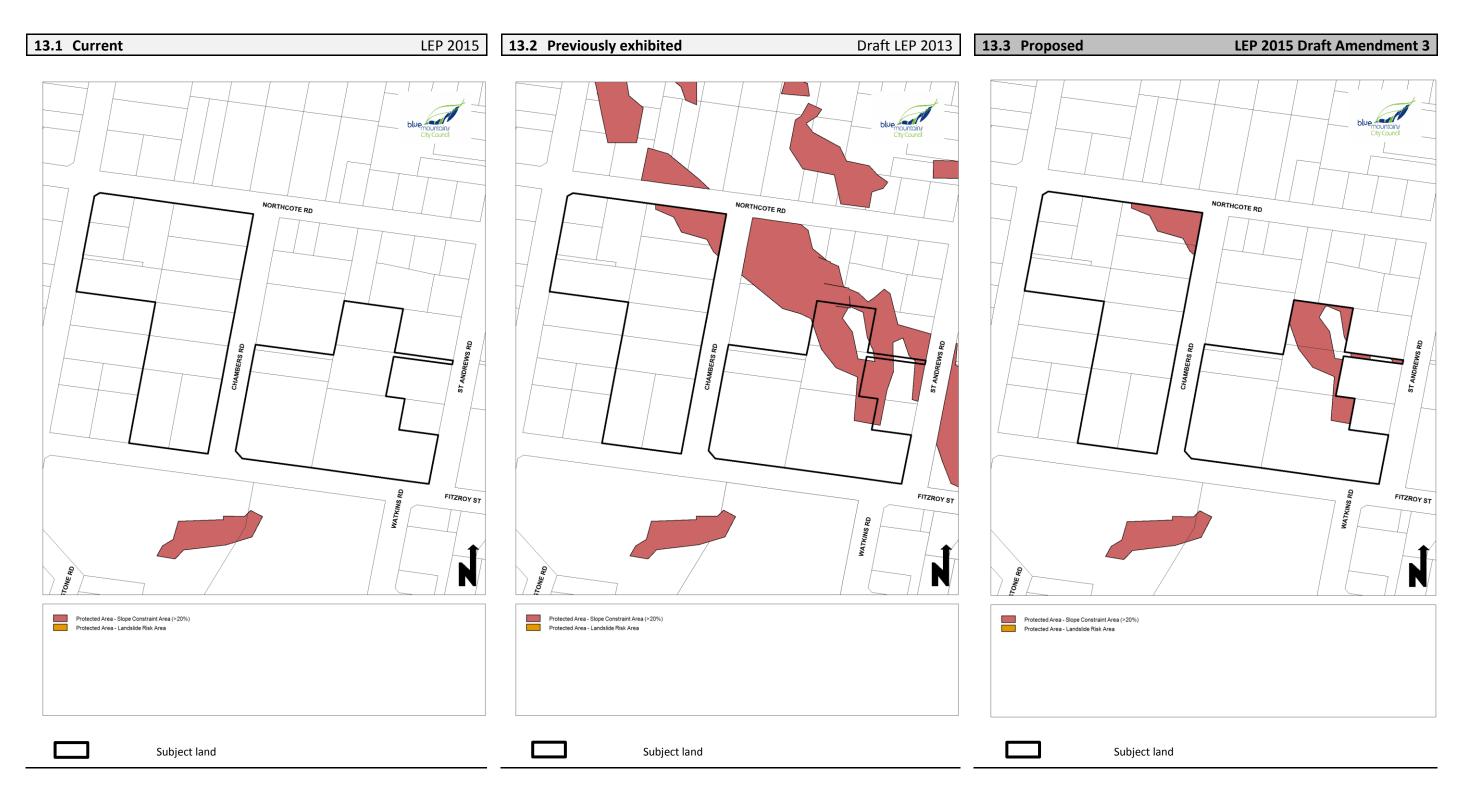

4 Gladstone Road, 3 Chambers Road and 16-18 Fitzroy Street, Leura & 20-28 Fitzroy Street, Leura

#### 1 Land Zoning



Note: Subject site and surrounding area are currently deferred from LEP 2015 and are zoned under LEP 2005.

Note: Map shows proposed LEP 2015 zoning for subject site and the current LEP 2005 Living Conservation zoning for surrounding properties which are not subject to this draft amendment.

#### 2 Lot Size



### 3 Height of Buildings



### 4 Floor Space Ratio



# 5 Land Reservation Acquisition



Site 08-HMS

# 6 Heritage



# 7 Lot Averaging



### 8 Riparian Lands and Watercourses



# 9 Scenic and Landscape Values



Site 08-HMS

#### 10 Built Character



### 11 Active Street Frontages



### 12 Natural Resources - Biodiversity



#### 13 Natural Resources - Land



### 14 Key Sites